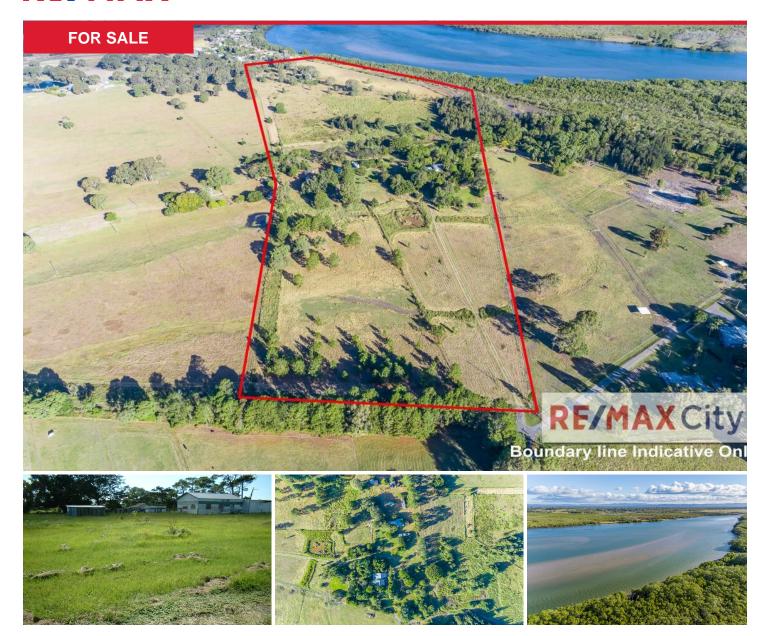

## 64 Adcock Road, Beachmere

We are pleased to offer this 36 acre (145,687m2) farm with 2 dams and 300 metre river frontage to the Caboolture River. Being only 2km from Deception Bay and Beachmere townships, 45km from Brisbane's CBD and close to Caboolture and Brisbane Airports; it offers the best of both worlds.

- New North Harbour development on the opposite side of Caboolture River
- 2 road frontages, 3 phase power and town water
- 4 Bedroom residence
- Numerous storage facilities / sheds
- 2 x 20,000 litre rainwater tanks
- Area growth: The population is estimated to exceed  $530,\!000$